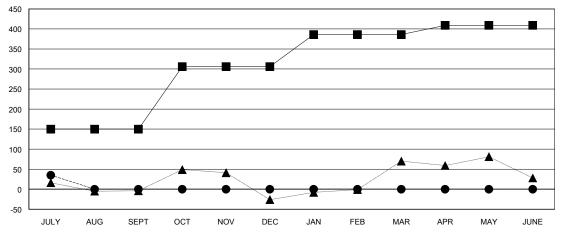

#### GOALS AND ACTUAL MEMBERS CUMULATIVE

| -■-   | CURRENT YEAR GOALS FOR NEW |
|-------|----------------------------|
| мемві | ERS                        |

- ● - CURRENT YEAR ACTUAL MEMBERS
- ▲ - LAST YEAR ACTUAL MEMBERS