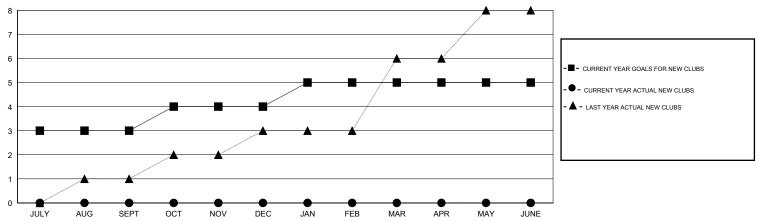

|                    |                  |  |  |  |
| QUARTER               | NEW MEMBER<br>GOAL | CHARTER AND<br>NEW MEMBERS<br>ADDED | DROPPED<br>MEMBERS | NET<br>GAIN/LOSS |  |  |  |
| JULY/AUG/SEPT         | 150                | 64                                  | 29                 | 35               |  |  |  |
| OCT/NOV/DEC           | 156                | 0                                   | 0                  | 0                |  |  |  |
| JAN/FEB/MAR           | 80                 | 0                                   | 0                  | 0                |  |  |  |
| APR/MAY/JUNE          | 23                 | 0                                   | 0                  | 0                |  |  |  |

### GOALS AND ACTUAL NEW CLUBS CUMULATIVE



#### GOALS AND ACTUAL MEMBERS CUMULATIVE



| -■-   | CURRENT YEAR GOALS FOR NEW |
|-------|----------------------------|
| мемві | ERS                        |

- ● - CURRENT YEAR ACTUAL MEMBERS
- ▲ - LAST YEAR ACTUAL MEMBERS

| DROPPED CLUBS: 0 |    |
|------------------|----|
| DROPPED MEMBERS  |    |
| DECEASED         | 0  |
| CLUB CANCELLED   | 0  |
| OTHER            | 29 |
| TOTAL            | 29 |

| 13 CLUBS OF 77 ADDED 1 OR MORE        | GENDER DISTRIBUTION |                                |     |
|---------------------------------------|---------------------|--------------------------------|-----|
| NEW MEMBERS                           | MALE<br>FEMALE      | 1,240 (80.52%)<br>300 (19.48%) |     |
| CLICK HERE FOR HEALTH ASSESSMENT DATA | FAMILY UNIT MEMBERS |